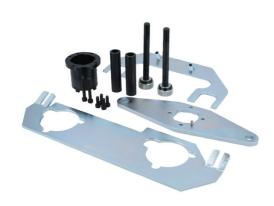

## **Engine Timing Kit - for JLR AJ200 Ingenium Petrol**

Developed for the 2.0L petrol engine from Jaguar Land Rover (JLR). The kit contains all the essential components required to lock the new JLR 2.0L "Ingenium" petrol engines in their "timed" position so that the engine timing chain can be safely removed and replaced and/or the engine timing checked.

## **Additional Information**

- Vehicle applications include: Jaguar E-Pace (from 2017), F-Pace (from 2017), F-Type (from 2017), XE and XF (from 2017). Land Rover Discovery (from 2017), Discovery Sport (from 2017), Range Rover Evoque (from 2017), Range Rover Sport (from 2017) and Range Rover Velar (from 2017).
- For locking the engine into the timed position so that the engine timing chain can be removed, replaced and/or the engine timing
- Petrol engine codes: AJ-20/PT204, AJ-200/PT204, AJ-200P/PT204, AJ200P, PT204 and AJ200. For the AJ200 diesel please see Laser Part No. 7430.
- Equivalent to OEM tool codes JLR-303-1630, JLR-303-1635 and JLR-303-1636.
- · Made in Sheffield.